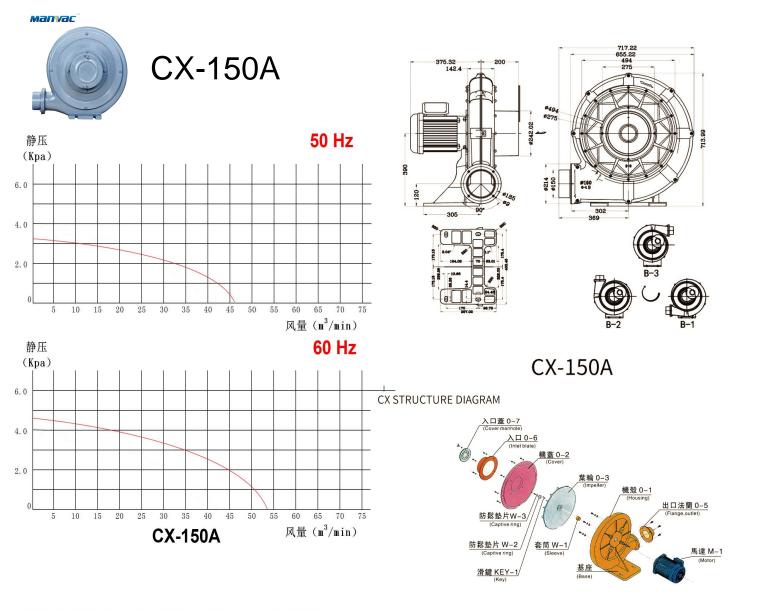

## CX SERIES SPECIFICATION SHEET

| 风机型号<br>Type | 相数<br>Phase | 功率<br>Power (KW) | 额定电压<br>Voltage (V) | 额定电流<br>Current (A) | 最大静压(吐出)<br>Vacuum/Presure<br>(max)(KPa) | 最大风量(吐出)<br>Air Flow(max)<br>(m3/min) |                   | 噪音<br>Noise Level<br>(dB) | 重量<br>Weight (Kg) |
|--------------|-------------|------------------|---------------------|---------------------|------------------------------------------|---------------------------------------|-------------------|---------------------------|-------------------|
| CX-65A       | 1 ~<br>3 ~  | 0.2              | 220<br>220 / 380    | 1.5<br>1.1 / 0.9    | 0.7/1.1                                  | 4.5 / 5.3                             | IN 100<br>OUT 75  | 50/62                     | 7                 |
| CX-75SA      | 1~          | 0.4              | 220                 | 2.5                 | 1.1/1.6                                  | 7/8                                   | IN 100            | 56/70                     | 11                |
| CX-75A       | 3 ~<br>1 ~  | 0.75             | 220 / 380           | 1.9 / 1.2           | 1.7/2.4                                  | 13/ 15                                | OUT 75<br>IN 125  | 64/80                     | 14                |
|              | 3 ~         |                  | 220 / 380<br>220    | 3/ 2.0<br>9         |                                          |                                       | OUT 100<br>IN 125 |                           |                   |
| CX-100A      | 3 ~         | 1.5              | 220 / 380           | 5.5/ 3.5            | 2/3                                      | 20/23                                 | OUT 100           | 74/90                     | 28                |
| CX-125A      | 3 ~         | 2.2              | 220 / 380           | 8/5                 | 2.4/3.7                                  | 32/37                                 | IN 252<br>OUT 125 | 76/95                     | 38                |
| CX-150A      | 3 ~         | 3.7              | 220 / 380           | 13 / 7.5            | 3.2/4.4                                  | 46/ 53                                | IN 252<br>OUT 150 | 80/100                    | 54                |